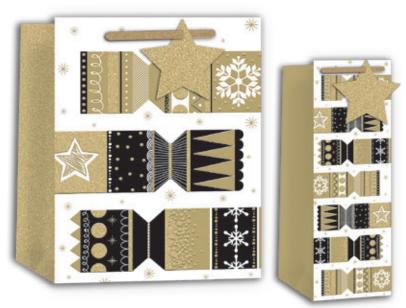

#### **GOLD GLITTER**

XL PORTRAIT (XP934) / LARGE PORTRAIT (XP933) / MEDIUM PORTRAIT (XP932) SMALL PORTRAIT (XP931) / PERFUME (XP935) / BOTTLE (XP936)

#### **GOLD FOIL & GOLD GLITTER**

XL PORTRAIT (XP940) / LARGE PORTRAIT (XP939) / MEDIUM PORTRAIT (XP938) SMALL PORTRAIT (XP937) / BOTTLE (XP941)