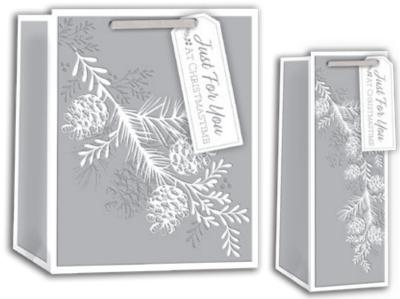

# Xquisite Gift Bag Collection 2020

All bags are made from heavy weight paper with matching tags, eyelets and quality handle and include foil or glitter on both sides.

All packed in 6's (1 design).

#### MATT SILVER FOIL WITH TEXTURE

XL PORTRAIT (XP949) / LARGE PORTRAIT (XP948) / MEDIUM PORTRAIT (XP947) SMALL PORTRAIT (XP946) / PERFUME (XP950) / BOTTLE (XP951)