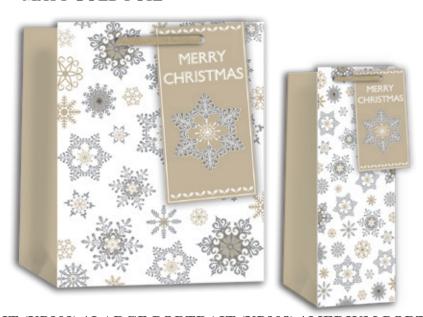

### **SILVER FOIL**

XL PORTRAIT (XP915) / LARGE PORTRAIT (XP914) / MEDIUM PORTRAIT (XP913) SMALL PORTRAIT (XP912) / BOTTLE (XP916)