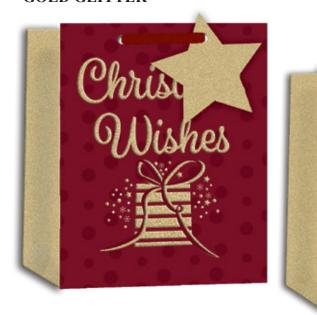

#### **GOLD GLITTER**

XL PORTRAIT (XP903) / LARGE PORTRAIT (XP902) / MEDIUM PORTRAIT (XP901) SMALL PORTRAIT (XP900) / BOTTLE (XP904)