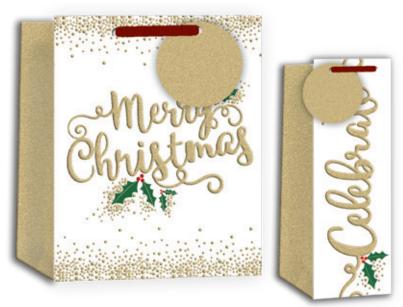

#### **GOLD FOIL**

XL PORTRAIT (XP925) / LARGE PORTRAIT (XP924) MEDIUM PORTRAIT (XP923) / BOTTLE (XP926)

#### **MATT GOLD FOIL**

XL PORTRAIT (XP929) / LARGE PORTRAIT (XP928) MEDIUM PORTRAIT (XP927) / BOTTLE (XP930)