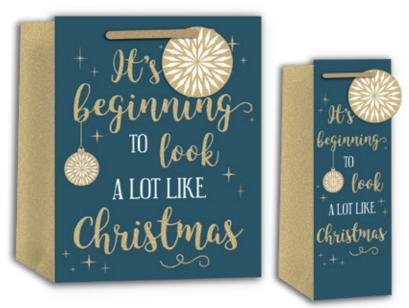

## Yquisite Gift Bag Collection 2020

All bags are made from heavy weight paper with matching tags, eyelets and quality handle and include foil or glitter on both sides.

All packed in 6's (1 design).

#### **GOLD GLITTER**

XL PORTRAIT (XP934) / LARGE PORTRAIT (XP933) / MEDIUM PORTRAIT (XP932) SMALL PORTRAIT (XP931) / PERFUME (XP935) / BOTTLE (XP936)