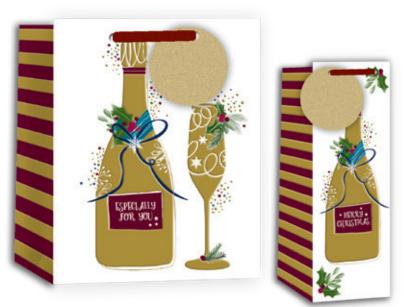

#### **GOLD FOIL**

XL PORTRAIT (XP925) / LARGE PORTRAIT (XP924) MEDIUM PORTRAIT (XP923) / BOTTLE (XP926)