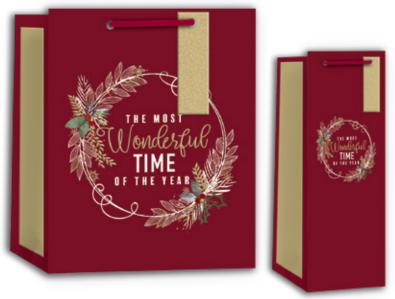

### **SILVER FOIL**

XL PORTRAIT (XP915) / LARGE PORTRAIT (XP914) / MEDIUM PORTRAIT (XP913) SMALL PORTRAIT (XP912) / BOTTLE (XP916)

### **GOLD FOIL**

LARGE PORTRAIT (XP919) / MEDIUM PORTRAIT (XP918) BOTTLE (XP921)