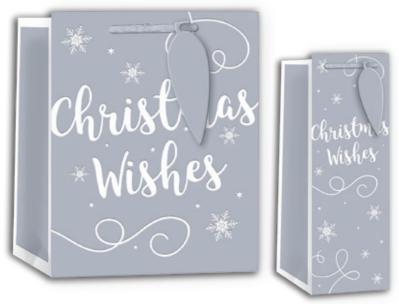

#### MATT SILVER FOIL WITH TEXTURE

XL PORTRAIT (XP949) / LARGE PORTRAIT (XP948) / MEDIUM PORTRAIT (XP947) SMALL PORTRAIT (XP946) / PERFUME (XP950) / BOTTLE (XP951)