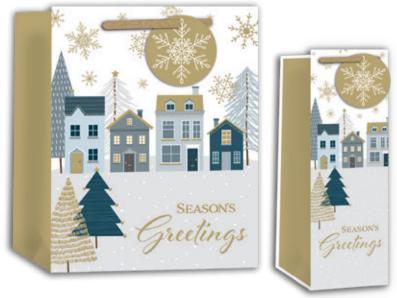

#### **GOLD GLITTER**

XL PORTRAIT (XP903) / LARGE PORTRAIT (XP902) / MEDIUM PORTRAIT (XP901) SMALL PORTRAIT (XP900) / BOTTLE (XP904)

#### MATT GOLD FOIL

XL PORTRAIT (XP909) / LARGE PORTRAIT (XP908) / MEDIUM PORTRAIT (XP907) SMALL PORTRAIT (XP906 / PERFUME (XP910) / BOTTLE (XP911)