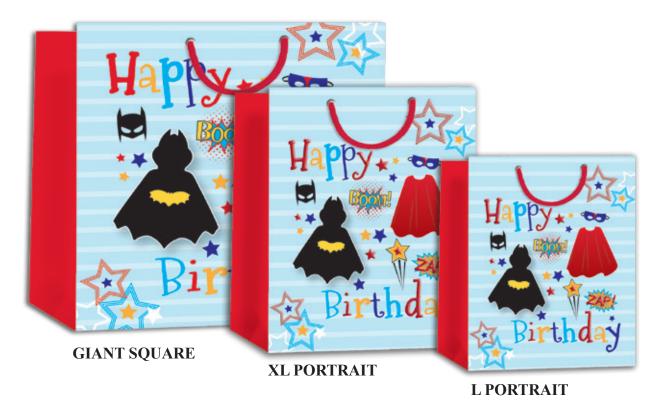

#### 45417 GLITTER & TIP ON WITH GLITTER

All bags are printed full colour on heavy weight laminated paper with matching tags and quality rope handle.

All packed in 6's (1 design).

45419 TIP ON WITH GLITTER