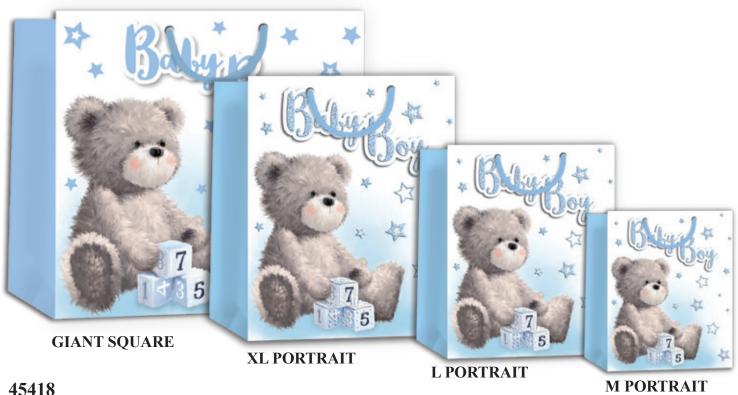

#### 45417 GLITTER & TIP ON WITH GLITTER

All bags are printed full colour on heavy weight laminated paper with matching tags and quality rope handle.

All packed in 6's (1 design).

45419 TIP ON WITH GLITTER