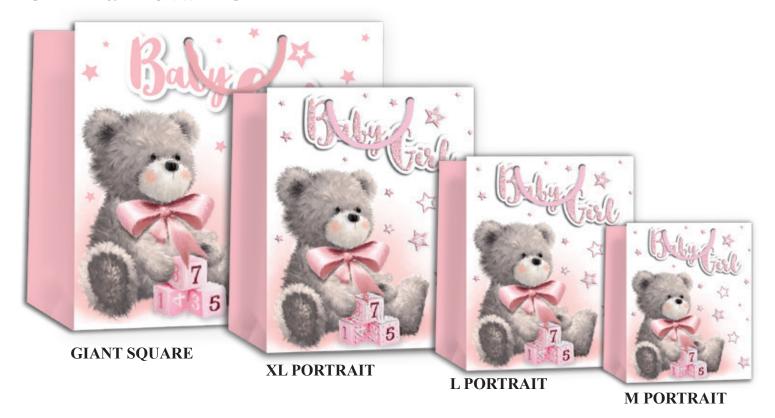

45420 TIP ON WITH GLITTER

All bags are printed full colour on heavy weight laminated paper with matching tags and quality rope handle.

All packed in 6's (1 design).