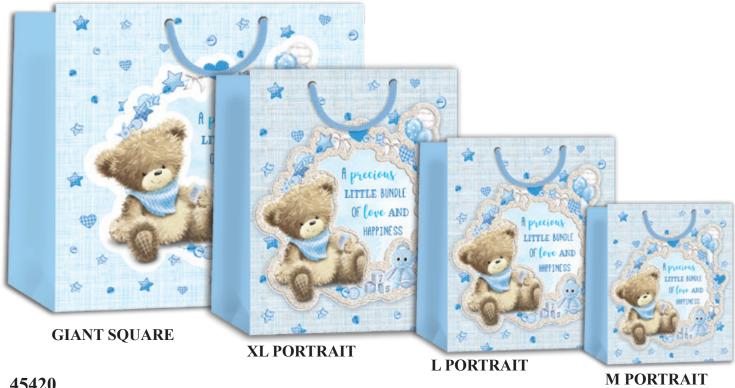

45420 TIP ON WITH GLITTER

All bags are printed full colour on heavy weight laminated paper with matching tags and quality rope handle.

All packed in 6's (1 design).