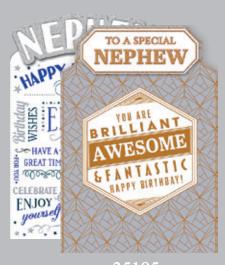

Gross box containing 24 packs of 6 cards.

35153
Matt Gold Foil, Die Cut &
Tip On with Gold Glitter

35155 Glitter, Emboss, Die Cut & Tip On with Glitter

35156
Pink Foil, Gold Glitter, Die Cut & Tip On with Gold Glitter