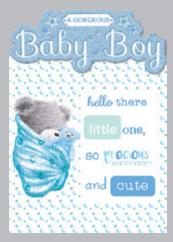

Gross box containing 24 packs of 6 cards.

35153
Matt Gold Foil, Die Cut &
Tip On with Gold Glitter

35155 Glitter, Emboss, Die Cut & Tip On with Glitter

35156
Pink Foil, Gold Glitter, Die Cut & Tip On with Gold Glitter