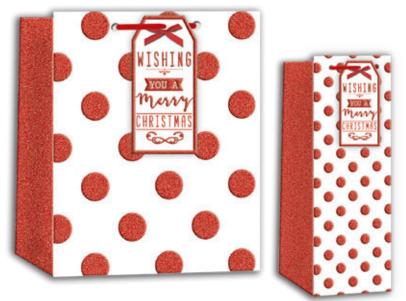

#### **RED GLITTER**

XL PORTRAIT (XP531) / LARGE PORTRAIT (XP530) / MEDIUM PORTRAIT (XP529) SMALL PORTRAIT (XP528) / BOTTLE (XP532)