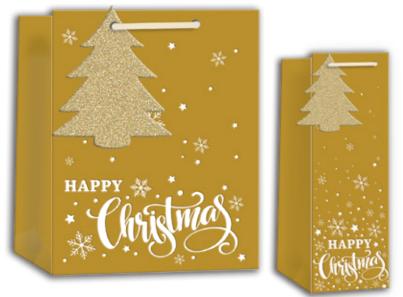

# **GOLD GLITTER**

XL PORTRAIT (XP560) / LARGE PORTRAIT (XP559) / MEDIUM PORTRAIT (XP558) SMALL PORTRAIT (XP557) / BOTTLE (XP561)

quisite Gift Bag Collection 2018