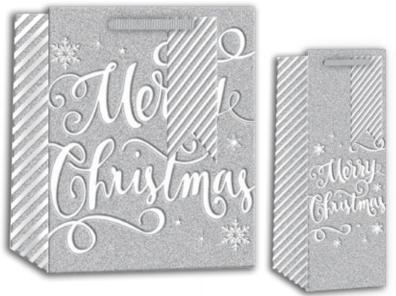

# SILVER GLITTER

XL PORTRAIT (XP548) / LARGE PORTRAIT (XP547) / MEDIUM PORTRAIT (XP546) SMALL PORTRAIT (XP545) / DOUBLE BOTTLE (XP550) / BOTTLE (XP549)

quisite Gift Bag Collection 2018