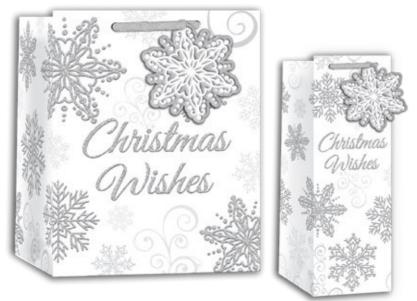

#### SILVER GLITTER

XL PORTRAIT (XP536) / LARGE PORTRAIT (XP535) / MEDIUM PORTRAIT (XP534) SMALL PORTRAIT (XP533) / PERFUME (XP537) / BOTTLE (XP538)

quisite Gift Bag Collection 2018