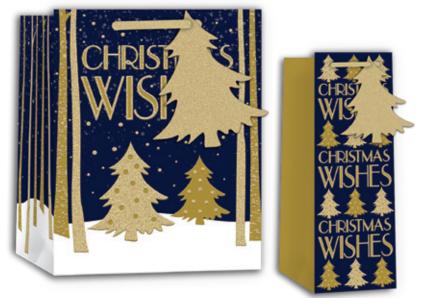

# **GOLD FOIL & TAG WITH GOLD GLITTER**

XL PORTRAIT (XP554) / LARGE PORTRAIT (XP553) / MEDIUM PORTRAIT (XP552) SMALL PORTRAIT (XP551) / DOUBLE BOTTLE (XP556) / BOTTLE (XP555)