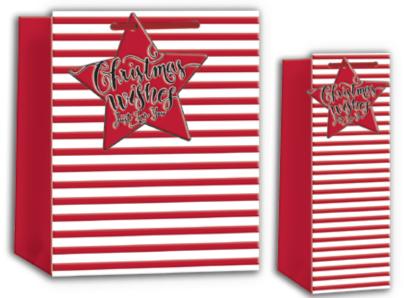

# **RED STRIPE**

XL PORTRAIT (XP542) / LARGE PORTRAIT (XP541) / MEDIUM PORTRAIT (XP540) SMALL PORTRAIT (XP539) / PERFUME (XP543) / BOTTLE (XP544)