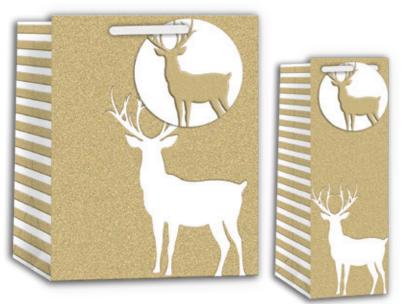

# SILVER GLITTER

XL PORTRAIT (XP548) / LARGE PORTRAIT (XP547) / MEDIUM PORTRAIT (XP546) SMALL PORTRAIT (XP545) / DOUBLE BOTTLE (XP550) / BOTTLE (XP549)

quisite Gift Bag Collection 2018