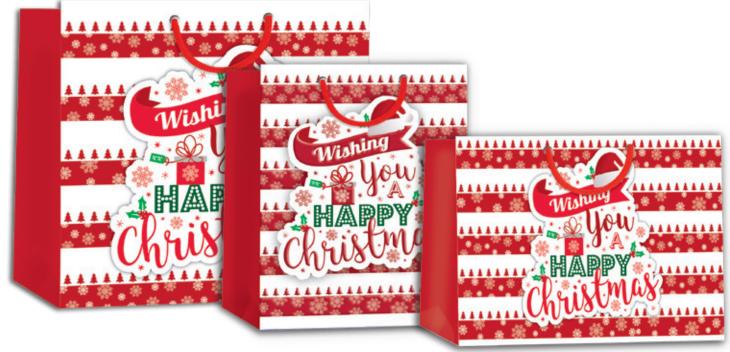

# Wraptastic CHRISTMAS GIFTBAGS 2018

All bags are printed full colour on heavy weight laminated paper with matching tags and quality rope handle. All packed in 12's (1 design).

43968

SUPER GIANT PORTRAIT/ SUPER GIANT LANDSCAPE/ GIANT SQUARE/ GIANT PORTRAIT/ XL PORTRAIT/ LARGE PORTRAIT