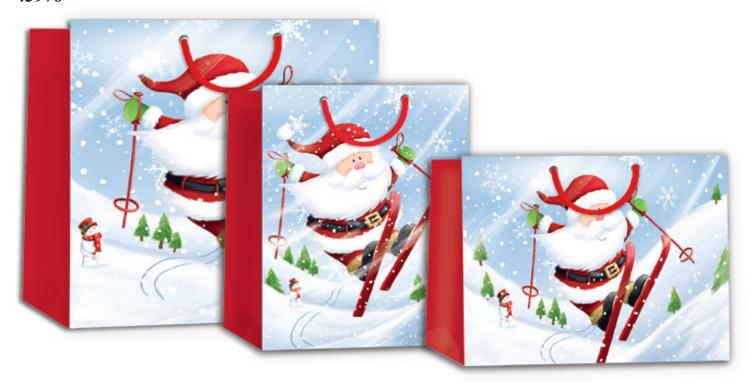

43969

SUPER GIANT PORTRAIT/ SUPER GIANT LANDSCAPE/ GIANT SOUARE/ GIANT PORTRAIT/ XL LANDSCAPE/ LARGE LANDSCAPE

43970 TIP ON WITH RED FOIL\*

SUPER GIANT PORTRAIT/ GIANT SQUARE/ GIANT PORTRAIT/ XL PORTRAIT /LARGE PORTRAIT/ MEDIUM PORTRAIT/ BOTTLE.