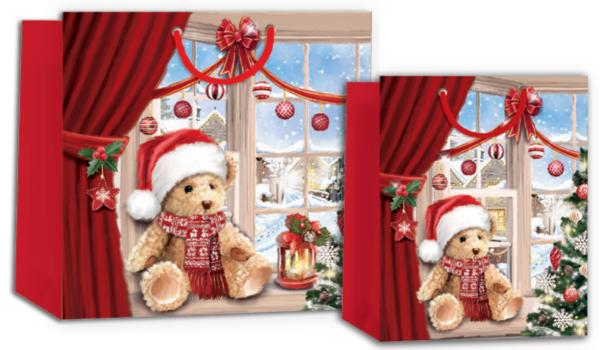

# Wraptastic CHRISTMAS GIFTBAGS 2018

All bags are printed full colour on heavy weight laminated paper with matching tags and quality rope handle. All packed in 12's (1 design).

43968

SUPER GIANT PORTRAIT/ SUPER GIANT LANDSCAPE/ GIANT SQUARE/ GIANT PORTRAIT/ XL PORTRAIT/ LARGE PORTRAIT