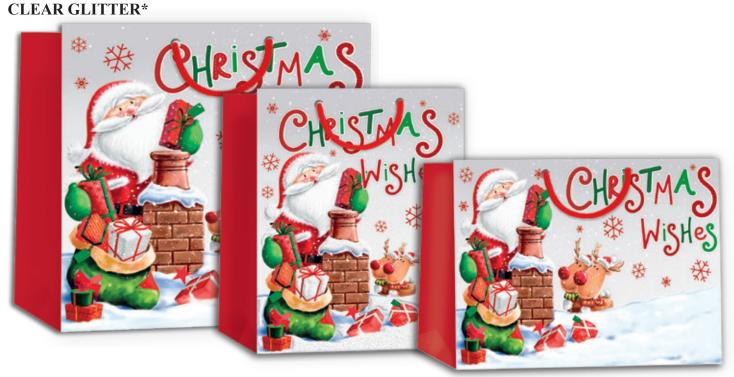

43969

SUPER GIANT PORTRAIT/ SUPER GIANT LANDSCAPE/ GIANT SOUARE/ GIANT PORTRAIT/ XL LANDSCAPE/ LARGE LANDSCAPE

43970 TIP ON WITH RED FOIL\*

SUPER GIANT PORTRAIT/ GIANT SQUARE/ GIANT PORTRAIT/ XL PORTRAIT /LARGE PORTRAIT/ MEDIUM PORTRAIT/ BOTTLE.