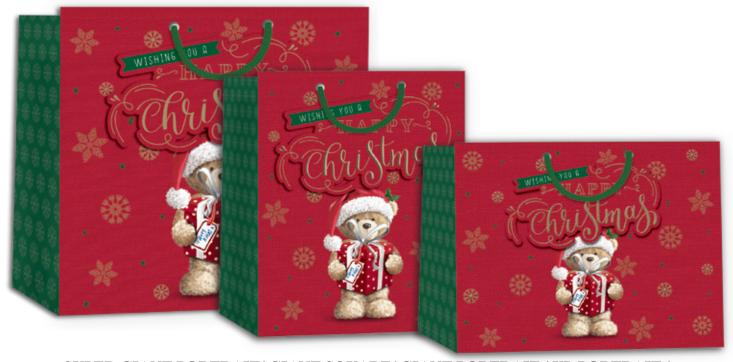

# Wraptastic CHRISTMAS GIFTBAGS 2018

All bags are printed full colour on heavy weight laminated paper with matching tags and quality rope handle. All packed in 12's (1 design).

43968

SUPER GIANT PORTRAIT/ SUPER GIANT LANDSCAPE/ GIANT SQUARE/ GIANT PORTRAIT/ XL PORTRAIT/ LARGE PORTRAIT