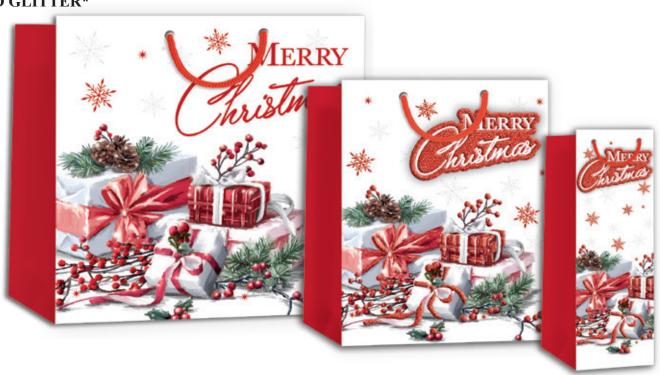

43971 **GLITTER & TIP ON WITH RED GLITTER\*** 

43972 **RED GLITTER\*** 

GIANT SQUARE/ XL PORTRAIT /LARGE PORTRAIT/ MEDIUM PORTRAIT/ BOTTLE.

43973 GOLD GLITTER & TIP ON WITH GOLD GLITTER\*

XL PORTRAIT/ XL LANDSCAPE/ LARGE PORTRAIT / MEDIUM PORTRAIT/ BOTTLE.