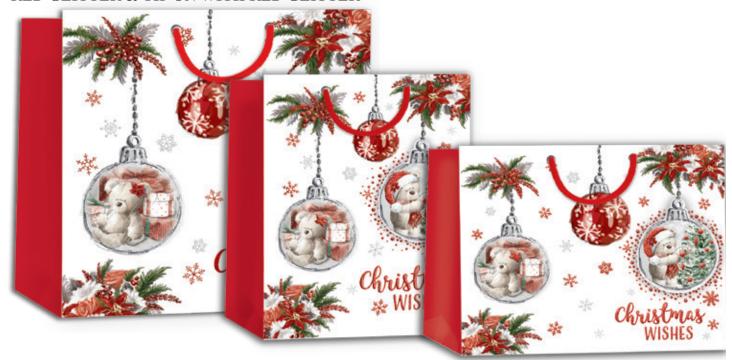

# Wraptastic CHRISTMAS GIFTBAGS 2018

All bags are printed full colour on heavy weight laminated paper with matching tags and quality rope handle. All packed in 12's (1 design).

43968

SUPER GIANT PORTRAIT/ SUPER GIANT LANDSCAPE/ GIANT SQUARE/ GIANT PORTRAIT/ XL PORTRAIT/ LARGE PORTRAIT