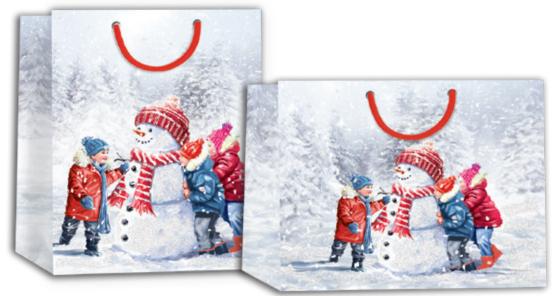

43969

SUPER GIANT PORTRAIT/ SUPER GIANT LANDSCAPE/ GIANT SOUARE/ GIANT PORTRAIT/ XL LANDSCAPE/ LARGE LANDSCAPE

43970 TIP ON WITH RED FOIL\*

SUPER GIANT PORTRAIT/ GIANT SQUARE/ GIANT PORTRAIT/ XL PORTRAIT /LARGE PORTRAIT/ MEDIUM PORTRAIT/ BOTTLE.