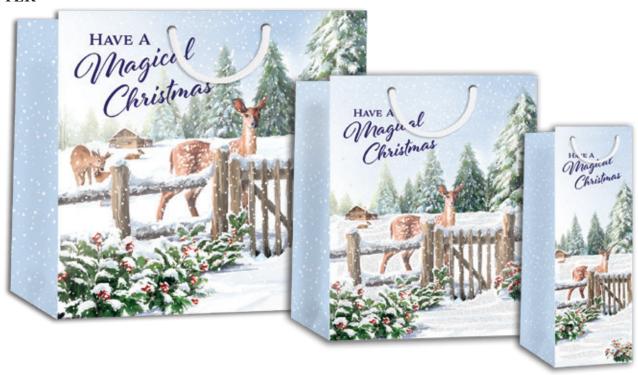

43969

SUPER GIANT PORTRAIT/ SUPER GIANT LANDSCAPE/ GIANT SOUARE/ GIANT PORTRAIT/ XL LANDSCAPE/ LARGE LANDSCAPE

43970 TIP ON WITH RED FOIL\*

SUPER GIANT PORTRAIT/ GIANT SQUARE/ GIANT PORTRAIT/ XL PORTRAIT /LARGE PORTRAIT/ MEDIUM PORTRAIT/ BOTTLE.