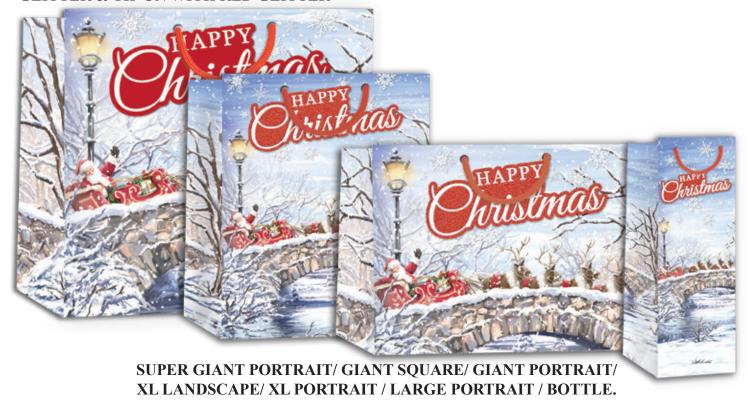

43964 GOLD FOIL & TIP ON WITH GOLD FOIL\*

SUPER GIANT PORTRAIT/ GIANT SQUARE/ GIANT PORTRAIT / XL PORTRAIT / LARGE LANDSCAPE / LARGE PORTRAIT

43965 **RED GLITTER & TIP ON WITH RED GLITTER\*** 

SUPER GIANT PORTRAIT/ GIANT SQUARE/ GIANT PORTRAIT/ XL PORTRAIT/ LARGE LANDSCAPE/ LARGE PORTRAIT / MEDIUM PORTRAIT