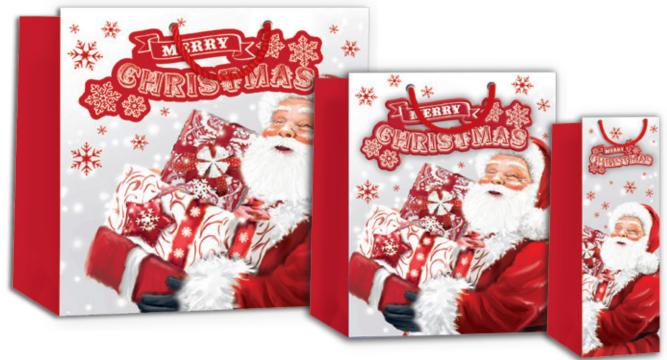

43971 **GLITTER & TIP ON WITH RED GLITTER\*** 

43972 **RED GLITTER\*** 

GIANT SQUARE/ XL PORTRAIT /LARGE PORTRAIT/ MEDIUM PORTRAIT/ BOTTLE.

43973 GOLD GLITTER & TIP ON WITH GOLD GLITTER\*

XL PORTRAIT/ XL LANDSCAPE/ LARGE PORTRAIT / MEDIUM PORTRAIT/ BOTTLE.