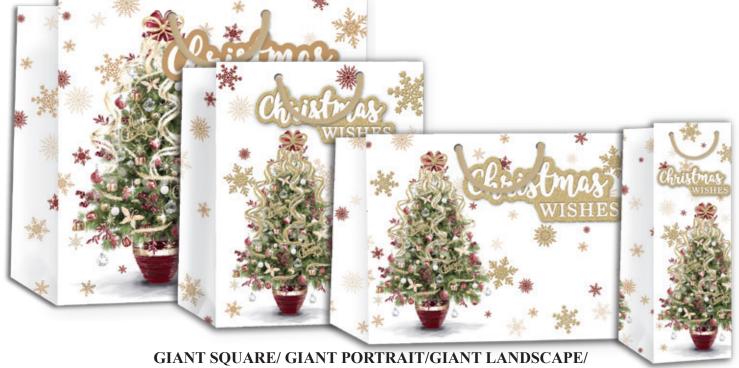

43969

SUPER GIANT PORTRAIT/ SUPER GIANT LANDSCAPE/ GIANT SOUARE/ GIANT PORTRAIT/ XL LANDSCAPE/ LARGE LANDSCAPE

43970 TIP ON WITH RED FOIL\*

SUPER GIANT PORTRAIT/ GIANT SQUARE/ GIANT PORTRAIT/ XL PORTRAIT /LARGE PORTRAIT/ MEDIUM PORTRAIT/ BOTTLE.