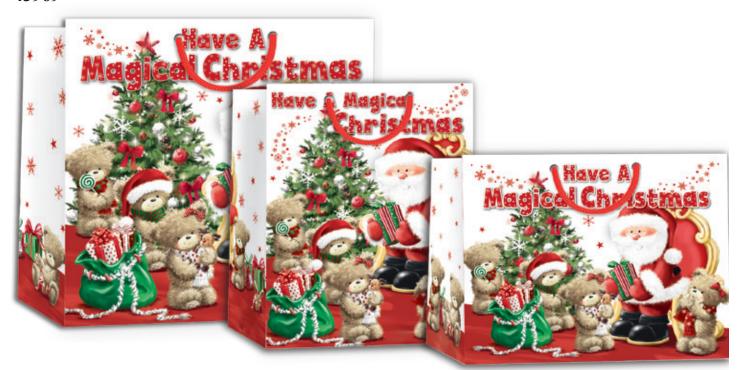

43969

SUPER GIANT PORTRAIT/ SUPER GIANT LANDSCAPE/ GIANT SOUARE/ GIANT PORTRAIT/ XL LANDSCAPE/ LARGE LANDSCAPE

43970 TIP ON WITH RED FOIL\*

SUPER GIANT PORTRAIT/ GIANT SQUARE/ GIANT PORTRAIT/ XL PORTRAIT /LARGE PORTRAIT/ MEDIUM PORTRAIT/ BOTTLE.

43971 **GLITTER & TIP ON WITH RED GLITTER\*** 

43972 **RED GLITTER\*** 

GIANT SQUARE/ XL PORTRAIT /LARGE PORTRAIT/ MEDIUM PORTRAIT/ BOTTLE.

43973 GOLD GLITTER & TIP ON WITH GOLD GLITTER\*

XL PORTRAIT/ XL LANDSCAPE/ LARGE PORTRAIT / MEDIUM PORTRAIT/ BOTTLE.