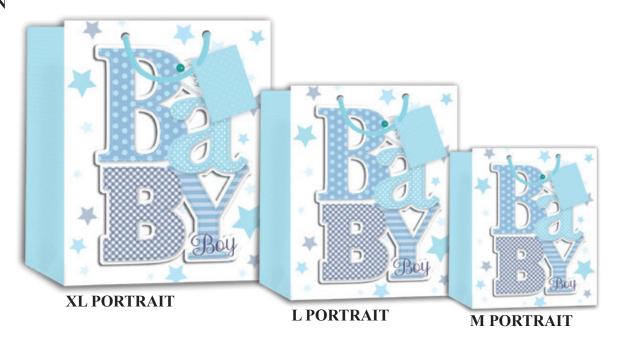

n 6's (1 design).

40811



**40812** WITH TIP ON \*





All bags are printed full colour on heavy weight laminated paper with matching tags and quality rope handle.

All packed in 6's (1 design).

40813 SILVER FOIL



#### 40814 SILVER FOIL





All bags are printed full colour on heavy weight laminated paper with matching tags and quality rope handle.

All packed in 6's (1 design).

40815



#### 40816





All bags are printed full colour on heavy weight laminated paper with matching tags and quality rope handle.

All packed in 6's (1 design).

#### 40817 GLITTER & TIP ON WITH GLITTER



#### 40818 GLITTER & TIP ON WITH GLITTER





All bags are printed full colour on heavy weight laminated paper with matching tags and quality rope handle.

All packed in 6's (1 design).

40819 TIP ON



40820 TIP ON





All bags are printed full colour on heavy weight laminated paper with matching tags and quality rope handle.

All packed in 6's (1 design).

40821 SILVER FOIL



40822 GLITTER





All bags are printed full colour on heavy weight laminated paper with matching tags and quality rope handle.

All packed in 6's (1 design).

**40823** GLITTER



40824





All bags are printed full colour on heavy weight laminated paper with matching tags and quality rope handle.

All packed in 6's (1 design).

#### 40825 MATT GOLD FOIL & TIP ON



#### 40826 SILVER FOIL





All bags are printed full colour on heavy weight laminated paper with matching tags and quality rope handle.

All packed in 6's (1 design).

40827 MATT GOLD FOIL



L LANDSCAPE