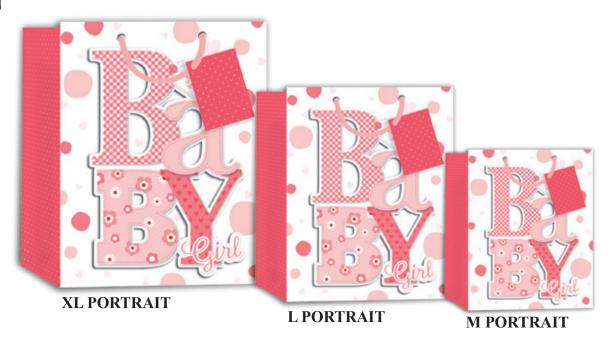

.

40811



**40812** WITH TIP ON \*





All bags are printed full colour on heavy weight laminated paper with matching tags and quality rope handle.

All packed in 6's (1 design).

40813 SILVER FOIL



#### 40814 SILVER FOIL





All bags are printed full colour on heavy weight laminated paper with matching tags and quality rope handle.

All packed in 6's (1 design).

40815



#### 40816





All bags are printed full colour on heavy weight laminated paper with matching tags and quality rope handle.

All packed in 6's (1 design).

#### 40817 GLITTER & TIP ON WITH GLITTER



#### 40818 GLITTER & TIP ON WITH GLITTER





All bags are printed full colour on heavy weight laminated paper with matching tags and quality rope handle.

All packed in 6's (1 design).

40819 TIP ON



40820 TIP ON





All bags are printed full colour on heavy weight laminated paper with matching tags and quality rope handle.

All packed in 6's (1 design).

40821 SILVER FOIL



40822 GLITTER





All bags are printed full colour on heavy weight laminated paper with matching tags and quality rope handle.

All packed in 6's (1 design).

**40823** GLITTER



40824





All bags are printed full colour on heavy weight laminated paper with matching tags and quality rope handle.

All packed in 6's (1 design).

#### 40825 MATT GOLD FOIL & TIP ON



#### 40826 SILVER FOIL





All bags are printed full colour on heavy weight laminated paper with matching tags and quality rope handle.

All packed in 6's (1 design).

40827 MATT GOLD FOIL



L LANDSCAPE