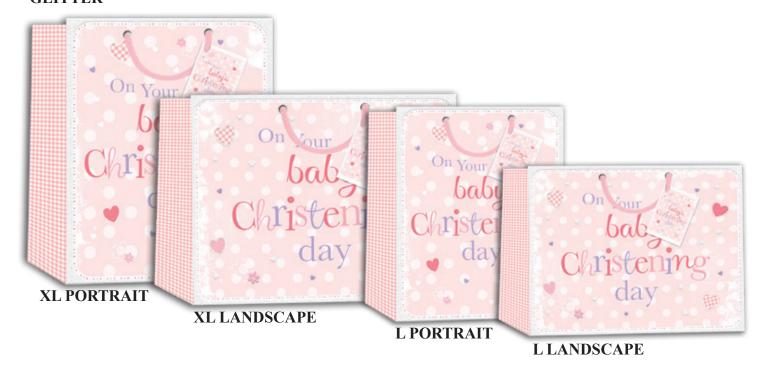

All bags are printed full colour on heavy weight laminated paper with matching tags and quality rope handle.

All packed in 6's (1 design).

40791 GLITTER & TIP ON WITH GLITTER \*

All bags are printed full colour on heavy weight laminated paper with matching tags and quality rope handle.