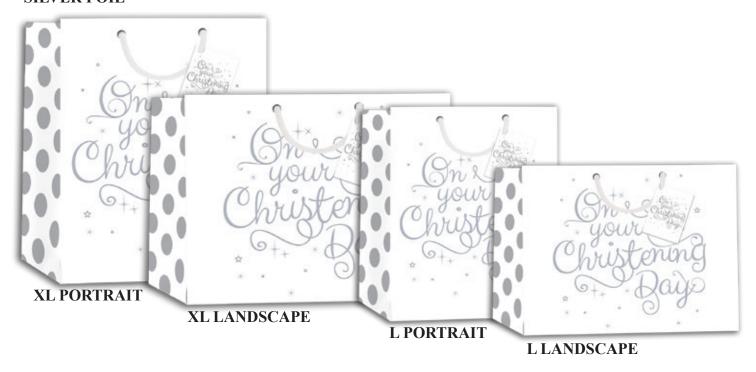

40804 WITH TIP ON

All bags are printed full colour on heavy weight laminated paper with matching tags and quality rope handle.

All packed in 6's (1 design).

40805 SILVER FOIL \*

#### 40806 GOLD FOIL

All bags are printed full colour on heavy weight laminated paper with matching tags and quality rope handle.

All packed in 6's (1 design).

40807