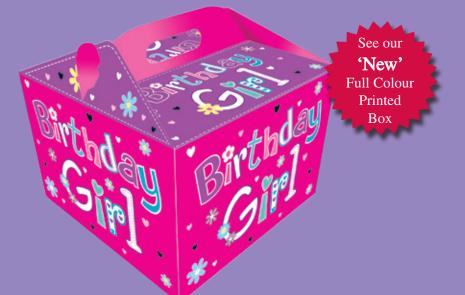

Balloon Boxes

Balloon box consists of 6 boxes per pack, 1 Design, with 6 packs per carton. All printed full colour on high quality board. Box dimensions: Width 355mm Square x 245mm Height.

37164

Balloon Boxes

Balloon box consists of 6 boxes per pack, 1 Design, with 6 packs per carton. All printed full colour on high quality board. Box dimensions: Width 355mm Square x 245mm Height.

37169

37170

Balloon Boxes

Balloon box consists of 6 boxes per pack, 1 Design, with 6 packs per carton. All printed full colour on high quality board. Box dimensions: Width 355mm Square x 245mm Height.