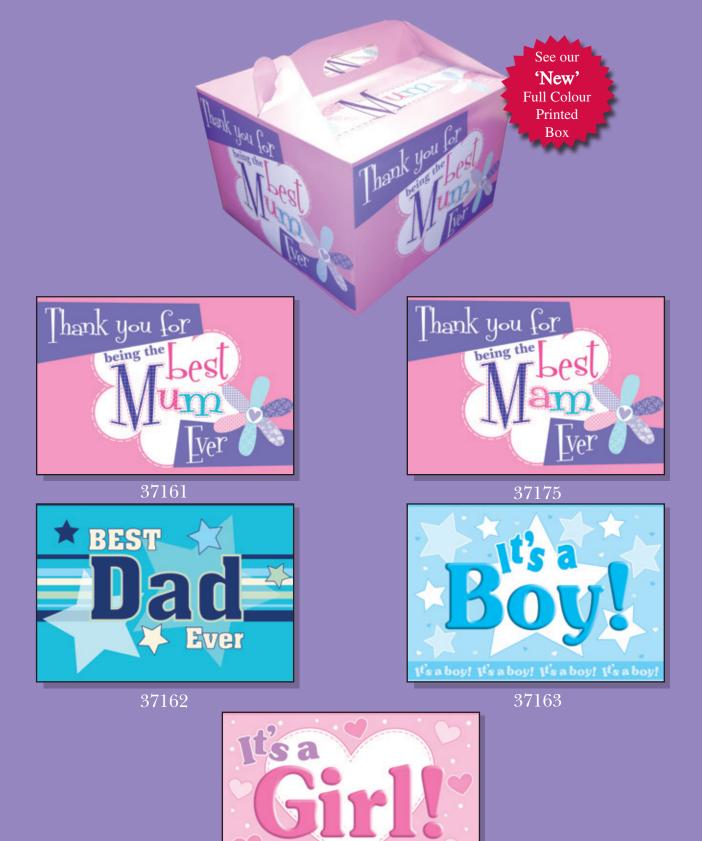

Balloon Boxes

Balloon box consists of 6 boxes per pack, 1 Design, with 6 packs per carton. All printed full colour on high quality board. Box dimensions: Width 355mm Square x 245mm Height.

37164

Balloon Boxes