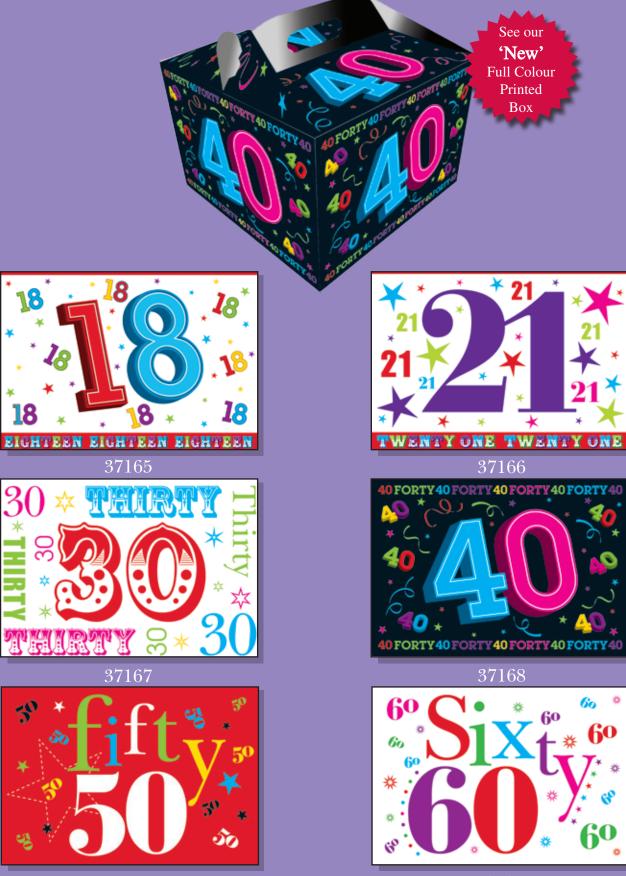

Balloon box consists of 6 boxes per pack, 1 Design, with 6 packs per carton. All printed full colour on high quality board. Box dimensions: Width 355mm Square x 245mm Height.

37169

37170

Balloon Boxes

Balloon box consists of 6 boxes per pack, 1 Design, with 6 packs per carton. All printed full colour on high quality board. Box dimensions: Width 355mm Square x 245mm Height.