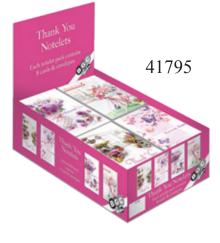

#### SOCIAL STATIONERY NOTELETS

Each display box contains 24 notelet packs.Each pack contains 8 notelets, single design.Printed in full colour with envelopes.4 different packs per display. 6 of each pack.