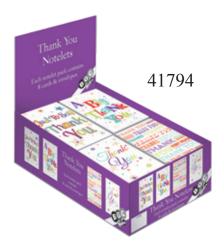

#### SOCIAL STATIONERY NOTELETS

Each display box contains 24 notelet packs.Each pack contains 8 notelets, single design.Printed in full colour with envelopes.4 different packs per display. 6 of each pack.