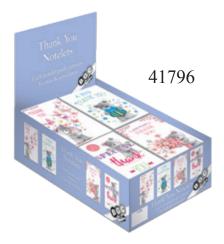

#### SOCIAL STATIONERY NOTELETS

Each display box contains 24 notelet packs.Each pack contains 8 notelets, single design.Printed in full colour with envelopes.4 different packs per display. 6 of each pack.