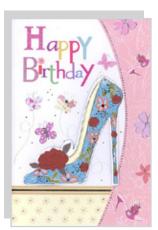

## Dream Daisy Code 60 Square

Gross box containing 24 packs of 6 cards, 1 design.
All printed on high quality board with assorted finishes and attachments.

Card dimensions; Width 160mm x Length 160mm.

QA170306 Silver Holographic Foil, Glitter & Diamanté Attachments