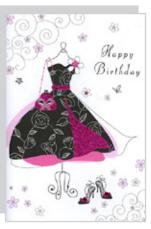

## Dream Daisy Code 50

Gross box containing 24 packs of 6 cards, 1 design.
All printed on high quality board with assorted finishes and attachments.

Card dimensions; Width 133mm x Length 191mm.

QA010205 Silver Foil, Mesh Cut Out, Tip On, Bow & Jewel Attachments