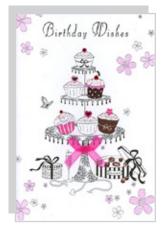

#### Dream Daisy Code 50

Gross box containing 24 packs of 6 cards, 1 design.
All printed on high quality board with assorted finishes and attachments.

Card dimensions; Width 133mm x Length 191mm.

QD130405 Silver Foil, Tip On, Flower & Jewel Attachments