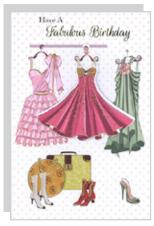

### Dream Daisy Code 50

Gross box containing 24 packs of 6 cards, 1 design.
All printed on high quality board with assorted finishes and attachments.

Card dimensions; Width 133mm x Length 191mm.

QA220105 Gold Foil, Gold Glitter, Bow & Jewel Attachments