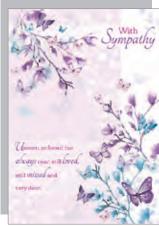

43449 Silver Foil & Emboss Gold Foil & Emboss

43450 Silver Foil

STALLAR BASS

in the apples were

43451 Silver Foil & Glitter

43452 Gold Foil

ope this day will alongote a monitor tre

43453 Red Foil & Emboss

43478 Gold Foil

43479 Silver Foil

Although these worth cart table inany the pair poure facting. Cart wert you to know that comfort and segment in alongs have for you

Teasured manories labert May your bring you were sometime at the way difficult time.