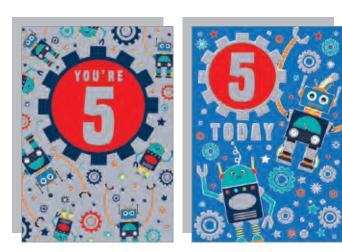

TO A SUPER COOL

44412 Silver Foil & Emboss

44413 Red Foil & Emboss B

13 Blue Foil & Emboss

44414

44415 Silver Foil & Emboss

Red Foil & Emboss

Blue Foil & Emboss

44416 Red Foil & Emboss Blue Foil & Emboss

44417 Blue Foil

1 gross box containing 12 packs of 12 cards, 2 Designs. All designs printed full colour on quality board with assorted finishes.

44418 Silver Foil & Emboss

44419 Silver Foil & Emboss

44420 Blue Foil

44421 Red Foil & Emboss Blue Foil & Emboss

NEPHEW Nephew Najing MOMENT Again MARPINESS Ing HAPPINESS

44423 Red Foil & Emboss Bl

Blue Foil & Emboss

44422 Sliver Foil & Emboss