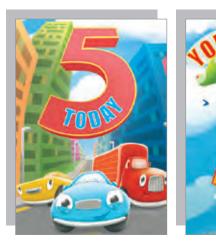

TO A SUPER COOL

44412 Silver Foil & Emboss

44413 Red Foil & Emboss B

13 Blue Foil & Emboss

44414

44415 Silver Foil & Emboss

Red Foil & Emboss

Blue Foil & Emboss

44416 Red Foil & Emboss Blue Foil & Emboss

44417 Blue Foil

1 gross box containing 12 packs of 12 cards, 2 Designs. All designs printed full colour on quality board with assorted finishes.

44418 Silver Foil & Emboss