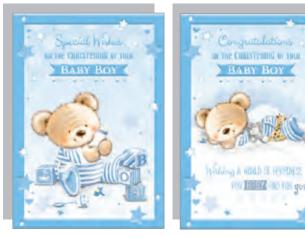

1 gross box containing 12 packs of 12 cards, 2 Designs. All designs printed full colour on quality board with assorted finishes.

43319 Purple Foil & Glitter

Pink Foil & Glitter

on Your

Special Day

face a pery happy Birthday