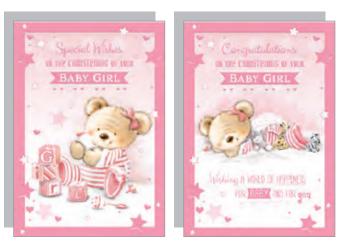

1 gross box containing 12 packs of 12 cards, 2 Designs. All designs printed full colour on quality board with assorted finishes.

43319 Purple Foil & Glitter

Pink Foil & Glitter

on Your

Special Day

face a pery happy Birthday