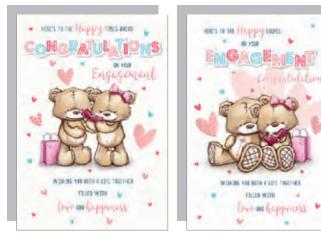

1 gross box containing 12 packs of 12 cards, 2 Designs. All designs printed full colour on quality board with assorted finishes.

43436 Pink Foil & Emboss

AY YOU

rward TO A

FUTURE FILLED

43437 Silver Foil & Silver Glitter