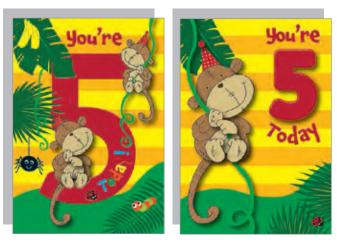

TO A SUPER COOL

44412 Silver Foil & Emboss

44413 Red Foil & Emboss B

13 Blue Foil & Emboss

44414

44415 Silver Foil & Emboss

Red Foil & Emboss

Blue Foil & Emboss

44416 Red Foil & Emboss Blue Foil & Emboss

44417 Blue Foil

1 gross box containing 12 packs of 12 cards, 2 Designs. All designs printed full colour on quality board with assorted finishes.

44418 Silver Foil & Emboss