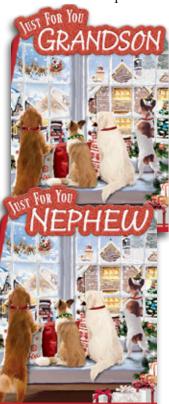

Gross box containing 24 packs of 6 cards.

Printed full colour on high quality board with full colour insert.

43760 (See Order Form for Caption Ref No.) Gold Foil, Gold Glitter, Die Cut & Tip On with Gold Glitter

43762 (See Order Form for Caption Ref No.) Red Foil, Gold Foil, Die Cut & Tip On with Gold Glitter

43761 (See Order Form for Caption Ref No.) Red Foil, Gold Glitter, Die Cut & Tip On with Red Glitter

43763 (See Order Form for Caption Ref No.) Silver Foil, Emboss, Die Cut & Tip On with Red Glitter