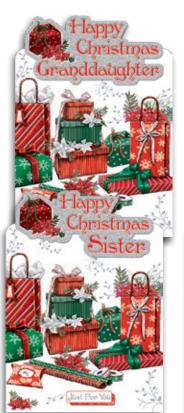

(Prelude)

Dimensions: 153mm x 229mm

Gross box containing 24 packs of 6 cards.

Printed full colour on high quality board with full colour insert.

43752 (See Order Form for Caption Ref No.)
Matt Silver Foil, Emboss,
Die Cut & Tip On with Silver Glitter

43754 (See Order Form for Caption Ref No.)
Gold Foil, Glitter, Die Cut &
Tip On with Gold Glitter

43753 (See Order Form for Caption Ref No.)
Matt Silver Foil, Matt Red Foil,
Die Cut & Tip On with Silver Glitter