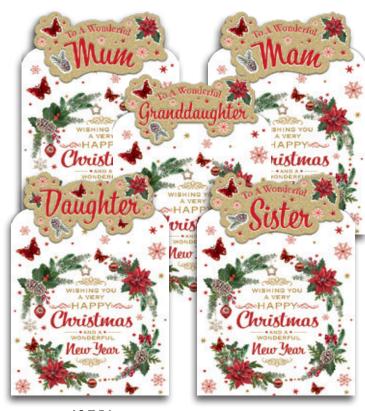

Dimensions: 153mm x 229mm

Gross box containing 24 packs of 6 cards.

Printed full colour on high quality board with full colour insert.

43748 (See Order Form for Caption Ref No.)
Red Foil, Glitter, Die Cut
& Tip On with Glitter

43750 (See Order Form for Caption Ref No.)
Gold Foil, Die Cut &
Tip On with Gold Glitter

43749 (See Order Form for Caption Ref No.)
Matt Gold Foil, Red Glitter, Die Cut
& Tip On with Red Glitter

43751 (See Order Form for Caption Ref No.)
Red Foil, Gold Foil, Die Cut &
Tip On with Gold Glitter