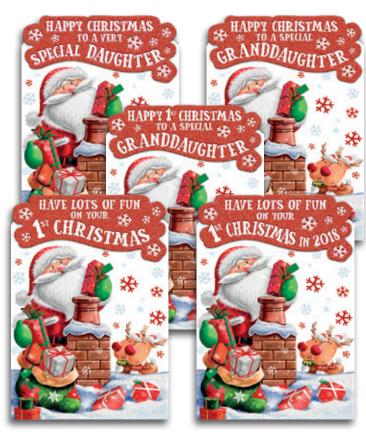

Dimensions: 153mm x 229mm

Gross box containing 24 packs of 6 cards.

Printed full colour on high quality board with full colour insert.

43764 (See Order Form for Caption Ref No.) Red Foil, Emboss, Die Cut & Tip On with Red Glitter

43766 (See Order Form for Caption Ref No.) Gold Foil. Die Cut & Tip On with Red Glitter

43765 (See Order Form for Caption Ref No.) Gold Foil, Gold Glitter, Die Cut & Tip On with Gold Glitter

43767 (See Order Form for Caption Ref No.) Matt Gold Foil, Red Glitter, Die Cut & Tip On with Gold Glitter