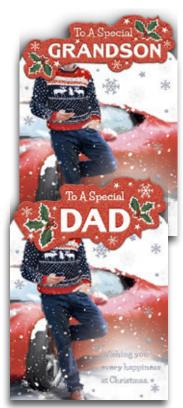

Assorted finishes to include glitter, foil & die cut. All tip ons are die cut with glitter.

43756 (See Order Form for Caption Ref No.)
Red Foil, Emboss, Die Cut &
Tip On with Red Glitter

ial Grandson

43757 (See Order Form for Caption Ref No.)
Glitter, Emboss, Die Cut &
Tip On with Red Glitter

43758 (See Order Form for Caption Ref No.)
Silver Foil, Die Cut &
Tip On with Red Glitter

43759 (See Order Form for Caption Ref No.)
Glitter, Emboss, Die Cut &
Tip On with Red Glitter

Dimensions: 153mm x 229mm