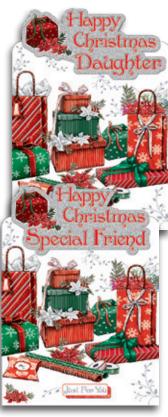

43755 (See Order Form for Caption Ref No.)
Gold Foil, Emboss, Die Cut &
Tip On with Glitter

(Prelude)

Dimensions: 153mm x 229mm

Gross box containing 24 packs of 6 cards.

Printed full colour on high quality board with full colour insert.

Assorted finishes to include glitter, foil & die cut. All tip ons are die cut with glitter.

43756 (See Order Form for Caption Ref No.)
Red Foil, Emboss, Die Cut &
Tip On with Red Glitter

ial Grandson

43757 (See Order Form for Caption Ref No.)
Glitter, Emboss, Die Cut &
Tip On with Red Glitter