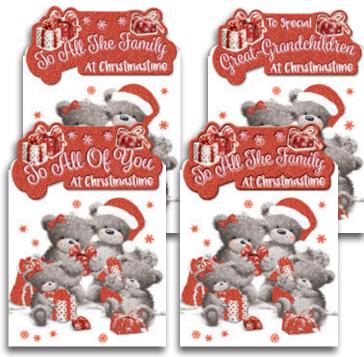

Grelude)

Dimensions: 153mm x 229mm

Gross box containing 24 packs of 6 cards.

Printed full colour on high quality board with full colour insert.

43768 (See Order Form for Caption Ref No.)
Silver Foil, Emboss, Die Cut &
Tip On with Glitter

43769 (See Order Form for Caption Ref No.)
Glitter, Emboss, Die Cut
& Tip On with Red Glitter

43770 (See Order Form for Caption Ref No.)
Red Glitter, Emboss, Die Cut
& Tip On with Red Glitter