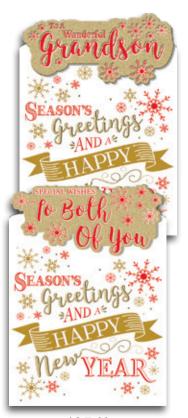

Grelude)

Dimensions: 153mm x 229mm

Gross box containing 24 packs of 6 cards.

Printed full colour on high quality board with full colour insert.

43768 (See Order Form for Caption Ref No.)
Silver Foil, Emboss, Die Cut &
Tip On with Glitter

43769 (See Order Form for Caption Ref No.)
Glitter, Emboss, Die Cut
& Tip On with Red Glitter

43770 (See Order Form for Caption Ref No.)
Red Glitter, Emboss, Die Cut
& Tip On with Red Glitter