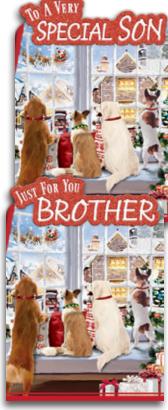

Dimensions: 153mm x 229mm

Gross box containing 24 packs of 6 cards.

Printed full colour on high quality board with full colour insert.

43764 (See Order Form for Caption Ref No.) Red Foil, Emboss, Die Cut & Tip On with Red Glitter

43766 (See Order Form for Caption Ref No.) Gold Foil. Die Cut & Tip On with Red Glitter

43765 (See Order Form for Caption Ref No.) Gold Foil, Gold Glitter, Die Cut & Tip On with Gold Glitter

43767 (See Order Form for Caption Ref No.) Matt Gold Foil, Red Glitter, Die Cut & Tip On with Gold Glitter