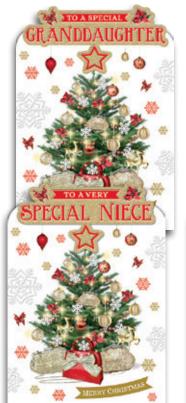

43758 (See Order Form for Caption Ref No.)
Silver Foil, Die Cut &
Tip On with Red Glitter

43759 (See Order Form for Caption Ref No.)
Glitter, Emboss, Die Cut &
Tip On with Red Glitter

Dimensions: 153mm x 229mm

Gross box containing 24 packs of 6 cards.

Printed full colour on high quality board with full colour insert.

43760 (See Order Form for Caption Ref No.) Gold Foil, Gold Glitter, Die Cut & Tip On with Gold Glitter