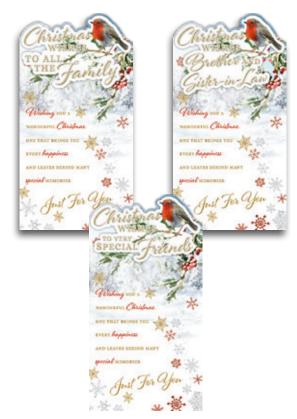

44929 (See Order Form for Caption Ref No.) Gold Foil, Die Cut & Tip On with Gold Glitter

44931 (See Order Form for Caption Ref No.) Matt Gold Foil, Silver Flitter, Die Cut & Tip On with Silver Glitter

44930 (See Order Form for Caption Ref No.) Gold Foil, Die Cut & Tip On with Gold Glitter

44932 (See Order Form for Caption Ref No.) Gold Foil, Die Cut & Tip On with Gold Glitter

latinum

Dimensions: 120mm x 228mm Gross box containing 24 packs of 6 cards, each design is caption specific. Printed full colour on high quality board with full colour insert. Assorted finishes to include glitter, foil & die cut. All tip ons are die cut with glitter.