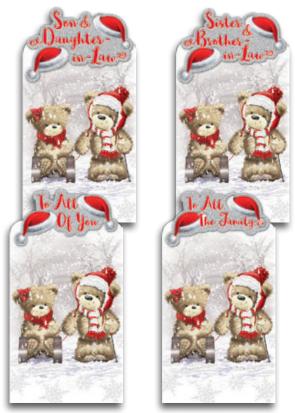

44928 (See Order Form for Caption Ref No.) Clear Glitter, Die Cut & Tip On with Silver Glitter

latinum

Dimensions: 120mm x 228mm Gross box containing 24 packs of 6 cards, each design is caption specific. Printed full colour on high quality board with full colour insert. Assorted finishes to include glitter, foil & die cut. All tip ons are die cut with glitter.

44929 (See Order Form for Caption Ref No.) Gold Foil, Die Cut & Tip On with Gold Glitter

44931 (See Order Form for Caption Ref No.) Matt Gold Foil, Silver Flitter, Die Cut & Tip On with Silver Glitter

44930 (See Order Form for Caption Ref No.) Gold Foil, Die Cut & Tip On with Gold Glitter