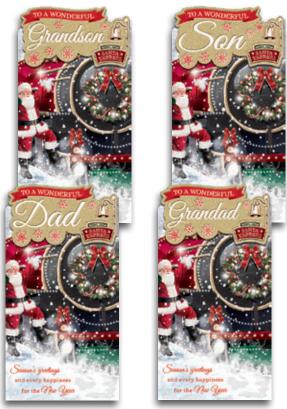

44924 (See Order Form for Caption Ref No.) Gold Foil, Die Cut & Tip On with Clear Glitter

latinum

Dimensions: 120mm x 228mm Gross box containing 24 packs of 6 cards, each design is caption specific. Printed full colour on high quality board with full colour insert. Assorted finishes to include glitter, foil & die cut. All tip ons are die cut with glitter.

44925 (See Order Form for Caption Ref No.) Gold Foil, Gold Glitter, Die Cut & Tip On with Gold Glitter

44927 (See Order Form for Caption Ref No.) Emboss, Die Cut & Tip On with Red Glitter

44926 (See Order Form for Caption Ref No.) Clear Glitter, Die Cut & Tip On with Gold Glitter