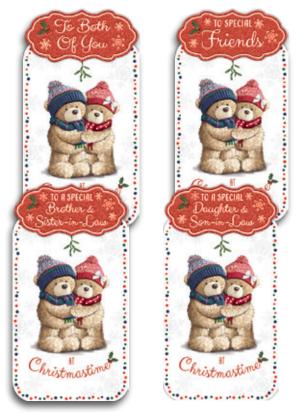

44920 (See Order Form for Caption Ref No.) Matt Gold Foil, Red Flitter, Die Cut & Tip On with Red Glitter

latinum

Dimensions: 120mm x 228mm Gross box containing 24 packs of 6 cards, each design is caption specific. Printed full colour on high quality board with full colour insert. Assorted finishes to include glitter, foil & die cut. All tip ons are die cut with glitter.

44921 (See Order Form for Caption Ref No.) Gold Foil, Die Cut & Tip On with Gold Glitter

44923 (See Order Form for Caption Ref No.) Emboss, Die Cut & Tip On with Gold Glitter

44922 (See Order Form for Caption Ref No.) Gold Foil, Die Cut & Tip On with Gold Glitter