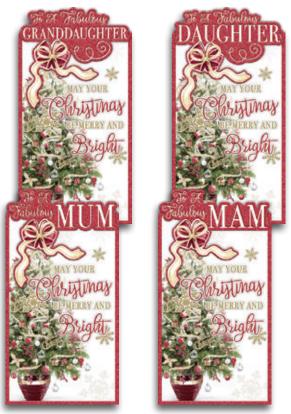

44929 (See Order Form for Caption Ref No.) Gold Foil, Die Cut & Tip On with Gold Glitter

44931 (See Order Form for Caption Ref No.) Matt Gold Foil, Silver Flitter, Die Cut & Tip On with Silver Glitter

44930 (See Order Form for Caption Ref No.) Gold Foil, Die Cut & Tip On with Gold Glitter

44932 (See Order Form for Caption Ref No.) Gold Foil, Die Cut & Tip On with Gold Glitter

latinum

Dimensions: 120mm x 228mm Gross box containing 24 packs of 6 cards, each design is caption specific. Printed full colour on high quality board with full colour insert. Assorted finishes to include glitter, foil & die cut. All tip ons are die cut with glitter.