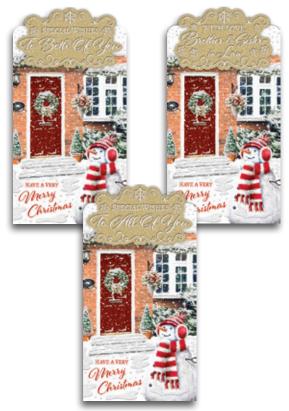

44925 (See Order Form for Caption Ref No.) Gold Foil, Gold Glitter, Die Cut & Tip On with Gold Glitter

44927 (See Order Form for Caption Ref No.) Emboss, Die Cut & Tip On with Red Glitter

44926 (See Order Form for Caption Ref No.) Clear Glitter, Die Cut & Tip On with Gold Glitter