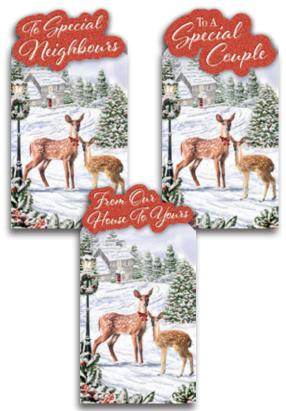

44921 (See Order Form for Caption Ref No.) Gold Foil, Die Cut & Tip On with Gold Glitter

44923 (See Order Form for Caption Ref No.) Emboss, Die Cut & Tip On with Gold Glitter

44922 (See Order Form for Caption Ref No.) Gold Foil, Die Cut & Tip On with Gold Glitter