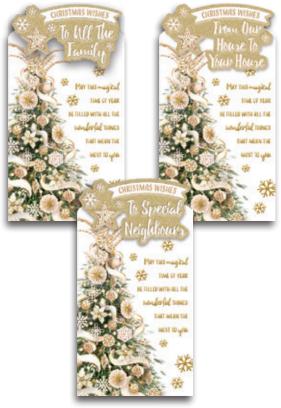

44921 (See Order Form for Caption Ref No.) Gold Foil, Die Cut & Tip On with Gold Glitter

44923 (See Order Form for Caption Ref No.) Emboss, Die Cut & Tip On with Gold Glitter

44922 (See Order Form for Caption Ref No.) Gold Foil, Die Cut & Tip On with Gold Glitter

44924 (See Order Form for Caption Ref No.) Gold Foil, Die Cut & Tip On with Clear Glitter

latinum

Dimensions: 120mm x 228mm Gross box containing 24 packs of 6 cards, each design is caption specific. Printed full colour on high quality board with full colour insert. Assorted finishes to include glitter, foil & die cut. All tip ons are die cut with glitter.