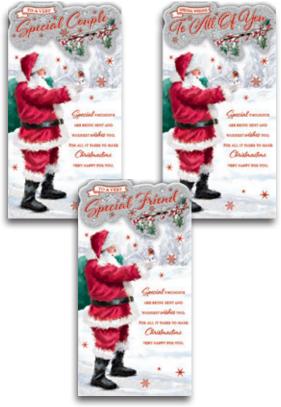

44917 (See Order Form for Caption Ref No.) Gold Glitter, Die Cut & Tip On with Red Glitter

44919 (See Order Form for Caption Ref No.) Gold Foil, Die Cut & Tip On with Red Glitter

44918 (See Order Form for Caption Ref No.) Matt Silver Foil, Die Cut & Tip On with Silver Glitter