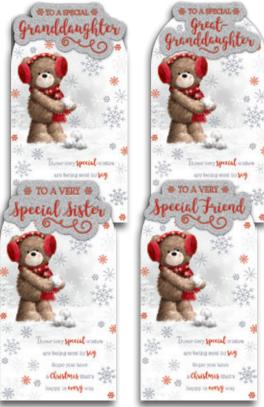

44925 (See Order Form for Caption Ref No.) Gold Foil, Gold Glitter, Die Cut & Tip On with Gold Glitter

44927 (See Order Form for Caption Ref No.) Emboss, Die Cut & Tip On with Red Glitter

44926 (See Order Form for Caption Ref No.) Clear Glitter, Die Cut & Tip On with Gold Glitter

44928 (See Order Form for Caption Ref No.) Clear Glitter, Die Cut & Tip On with Silver Glitter

latinum

Dimensions: 120mm x 228mm Gross box containing 24 packs of 6 cards, each design is caption specific. Printed full colour on high quality board with full colour insert. Assorted finishes to include glitter, foil & die cut. All tip ons are die cut with glitter.