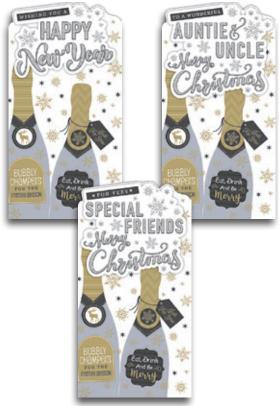

44929 (See Order Form for Caption Ref No.) Gold Foil, Die Cut & Tip On with Gold Glitter

44931 (See Order Form for Caption Ref No.) Matt Gold Foil, Silver Flitter, Die Cut & Tip On with Silver Glitter

44930 (See Order Form for Caption Ref No.) Gold Foil, Die Cut & Tip On with Gold Glitter