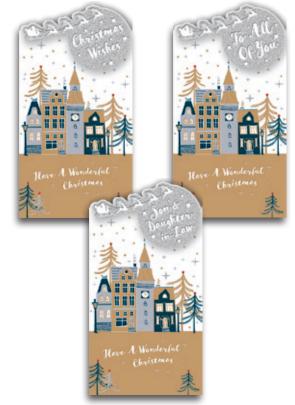

44925 (See Order Form for Caption Ref No.) Gold Foil, Gold Glitter, Die Cut & Tip On with Gold Glitter

44927 (See Order Form for Caption Ref No.) Emboss, Die Cut & Tip On with Red Glitter

44926 (See Order Form for Caption Ref No.) Clear Glitter, Die Cut & Tip On with Gold Glitter

44928 (See Order Form for Caption Ref No.) Clear Glitter, Die Cut & Tip On with Silver Glitter

latinum

Dimensions: 120mm x 228mm Gross box containing 24 packs of 6 cards, each design is caption specific. Printed full colour on high quality board with full colour insert. Assorted finishes to include glitter, foil & die cut. All tip ons are die cut with glitter.