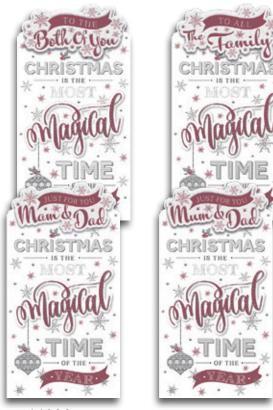

44917 (See Order Form for Caption Ref No.) Gold Glitter, Die Cut & Tip On with Red Glitter

44919 (See Order Form for Caption Ref No.) Gold Foil, Die Cut & Tip On with Red Glitter

44918 (See Order Form for Caption Ref No.) Matt Silver Foil, Die Cut & Tip On with Silver Glitter

44920 (See Order Form for Caption Ref No.) Matt Gold Foil, Red Flitter, Die Cut & Tip On with Red Glitter

latinum

Dimensions: 120mm x 228mm Gross box containing 24 packs of 6 cards, each design is caption specific. Printed full colour on high quality board with full colour insert. Assorted finishes to include glitter, foil & die cut. All tip ons are die cut with glitter.