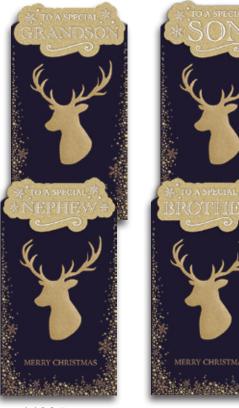

latinum

Dimensions: 120mm x 228mm Gross box containing 24 packs of 6 cards, each design is caption specific. Printed full colour on high quality board with full colour insert. Assorted finishes to include glitter, foil & die cut. All tip ons are die cut with glitter.

44917 (See Order Form for Caption Ref No.) Gold Glitter, Die Cut & Tip On with Red Glitter

44919 (See Order Form for Caption Ref No.) Gold Foil, Die Cut & Tip On with Red Glitter

44918 (See Order Form for Caption Ref No.) Matt Silver Foil, Die Cut & Tip On with Silver Glitter