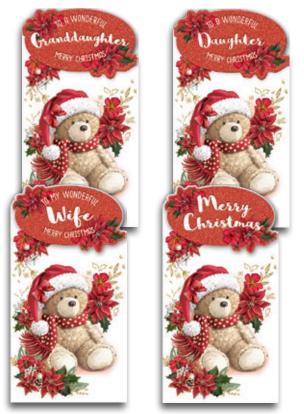

44921 (See Order Form for Caption Ref No.) Gold Foil, Die Cut & Tip On with Gold Glitter

44923 (See Order Form for Caption Ref No.) Emboss, Die Cut & Tip On with Gold Glitter

44922 (See Order Form for Caption Ref No.) Gold Foil, Die Cut & Tip On with Gold Glitter

44924 (See Order Form for Caption Ref No.) Gold Foil, Die Cut & Tip On with Clear Glitter

latinum

Dimensions: 120mm x 228mm Gross box containing 24 packs of 6 cards, each design is caption specific. Printed full colour on high quality board with full colour insert. Assorted finishes to include glitter, foil & die cut. All tip ons are die cut with glitter.