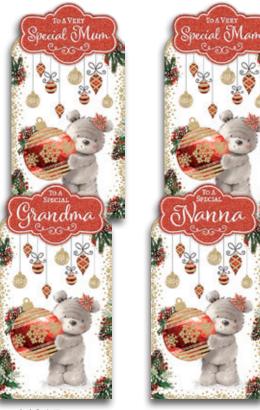

44917 (See Order Form for Caption Ref No.) Gold Glitter, Die Cut & Tip On with Red Glitter

44919 (See Order Form for Caption Ref No.) Gold Foil, Die Cut & Tip On with Red Glitter

44918 (See Order Form for Caption Ref No.) Matt Silver Foil, Die Cut & Tip On with Silver Glitter

44920 (See Order Form for Caption Ref No.) Matt Gold Foil, Red Flitter, Die Cut & Tip On with Red Glitter

latinum

Dimensions: 120mm x 228mm Gross box containing 24 packs of 6 cards, each design is caption specific. Printed full colour on high quality board with full colour insert. Assorted finishes to include glitter, foil & die cut. All tip ons are die cut with glitter.