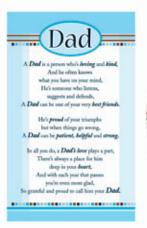

Suitable For 10"x8" (25cmx20cm) Photo Frames Sold In Singles

36838

36839

36840

36841

Suitable For 10"x8" (25cmx20cm) Photo Frames Sold In Singles

36844

36845