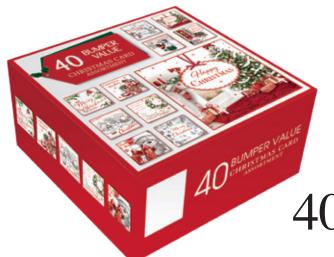

## 2019 BUMPER VALUE BOXED ASSORTMENT

 $40 \ \text{CARDS-10 DESIGNS with envelopes per box.} \\ \text{All cards printed full colour on quality board.}$ 

Card dimensions; Height 122mm x Width 122mm.

44885
40 BUMPER ASSORTMENT