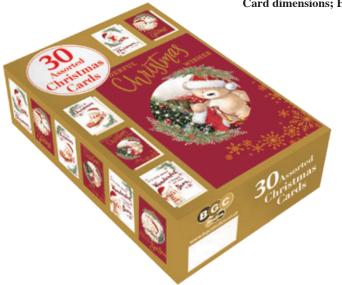

## 2019 BUMPER VALUE BOXED ASSORTMENT

 $40 \ \text{CARDS-10 DESIGNS with envelopes per box.} \\ \text{All cards printed full colour on quality board.}$ 

Card dimensions; Height 122mm x Width 122mm.

44885
40 BUMPER ASSORTMENT