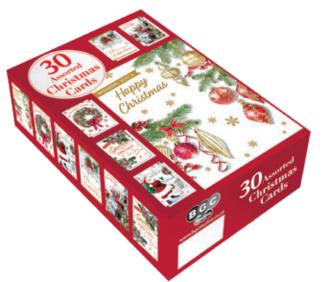

## 2019 BUMPER VALUE BOXED ASSORTMENT

 $30\ \text{CARDS}$  -  $6\ \text{DESIGNS}$  with envelopes per box. All cards printed full colour on quality board with foil finish on selected designs and foil box lid.

Card dimensions; Height 165mm x Width 114mm.

44883
TRADITIONAL
ASSORTMENT
Gold Foil Finish