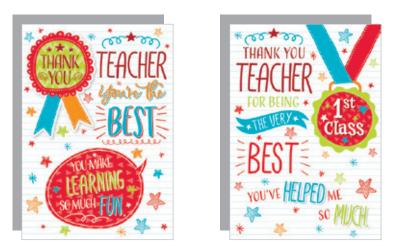

### Back To School 2019 Code 55s

Gross box containing 24 packs of 6 cards, 1 design. All printed full colour on high quality board with insert and assorted finishes. Card dimensions; Width 120mm x Length 228mm.

44777 Emboss & Tip On with Red Foil

## Back To School 2019 Code 55s

Gross box containing 24 packs of 6 cards, 1 design. All printed full colour on high quality board with insert and assorted finishes. Card dimensions; Width 120mm x Length 228mm.

44476 Matt Gold Foil & Tip On with Matt Gold Foil

44477 Red Foil & Emboss & Tip On with Emboss

44478 Matt Silver Foil & Tip On with Matt Silver Foil