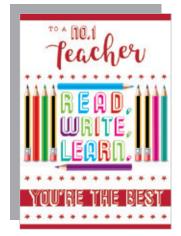

### Back To School 2019 Code 50s

Gross box containing 12 packs of 12 cards, 2 Designs. All designs printed full colour on quality board with assorted finishes. Card dimensions; Width 133mm x Length 191mm.

44471 Red Foil & Emboss

44472 Red Foil

44473 Red Foil & Emboss