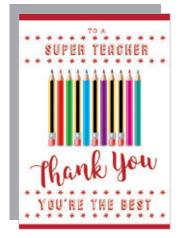

# Back To School 2019 Code 50s

Gross box containing 12 packs of 12 cards, 2 Designs. All designs printed full colour on quality board with assorted finishes. Card dimensions; Width 133mm x Length 191mm.

44465 Red Foil & Emboss

44466 Gold Foil & Emboss

44467 Silver Foil & Red Foil

44468 Red Foil & Emboss

44469 Red Foil & Emboss

44470 Red Foil & Emboss