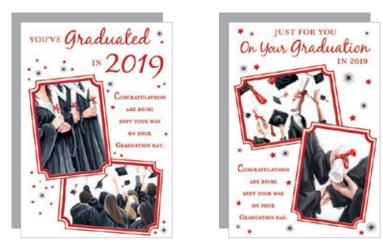

#### Back To School 2019 Code 50s

Gross box containing 24 packs of 6 cards, 1 design. All printed full colour on high quality board with insert and assorted finishes. Card dimensions; Width 133mm x Length 191mm.

44474 Red Foil & Tip On with Red Foil

44475 Goil Foil & Tip On with Gold Foil