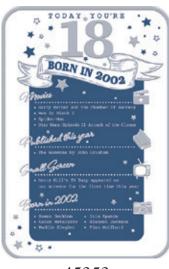

45350

45351

45352

45353

45354

45355 45356 45357

Gross box containing 24 packs of 6 cards.

Printed full colour on high quality board with feature coloured insides and full colour inserts. Die Cut with foil & emboss finish.