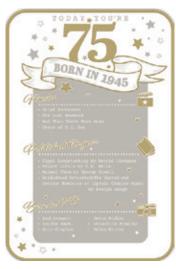

Gross box containing 24 packs of 6 cards.

Printed full colour on high quality board with feature coloured insides and full colour inserts. Die Cut with foil & emboss finish.

Card dimensions; Width 153mm x Length 229mm

45350

45351

45352

45353

45354

45355 45356 45357

Gross box containing 24 packs of 6 cards.

Printed full colour on high quality board with feature coloured insides and full colour inserts. Die Cut with foil & emboss finish.