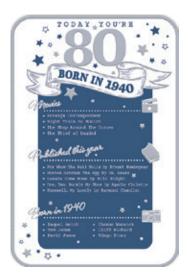

Card dimensions; Width 153mm x Length 229mm.

45358

45359

45360

45361

45362

45363

45364 45365 45366

Gross box containing 24 packs of 6 cards.

Printed full colour on high quality board with feature coloured insides and full colour inserts. Die Cut with foil & emboss finish.

Card dimensions; Width 153mm x Length 229mm.