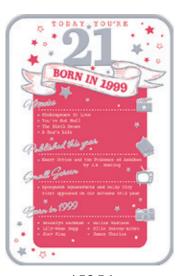

Card dimensions; Width 153mm x Length 229mm.

45358

45359

45360

45361

45362

45363

45364 45365 45366