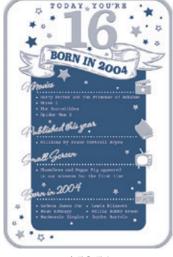

45350

45351

45352

45353

45354

45355 45356 45357

Gross box containing 24 packs of 6 cards.

Printed full colour on high quality board with feature coloured insides and full colour inserts. Die Cut with foil & emboss finish.

Card dimensions; Width 153mm x Length 229mm.

45358

45359

45360

45361

45362

45363

45364 45365 45366