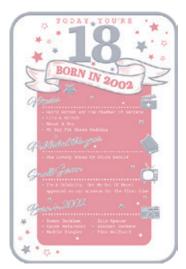

Gross box containing 24 packs of 6 cards.

Printed full colour on high quality board with feature coloured insides and full colour inserts. Die Cut with foil & emboss finish.

Card dimensions; Width 153mm x Length 229mm.