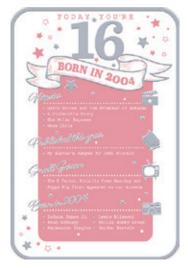

45350

45351

45352

45353

45354

45355 45356 45357

Gross box containing 24 packs of 6 cards.

Printed full colour on high quality board with feature coloured insides and full colour inserts. Die Cut with foil & emboss finish.

Card dimensions; Width 153mm x Length 229mm.

45358

45359

45360

45361

45362

45363

45364 45365 45366