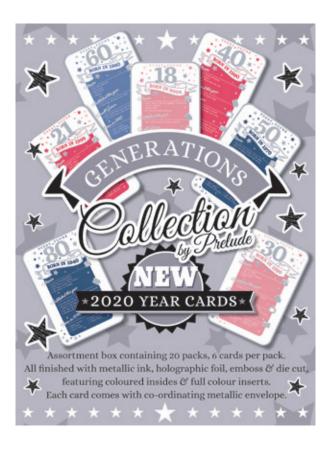

Assortment box containing 20 packs of 6 cards.

Printed full colour on high quality board with feature coloured insides and full colour inserts. Die Cut with foil & emboss finish.

Card dimensions; Width 153mm x Length 229mm.

#### PLEASE NOTE:

This assortment box contains one pack of each age option available except the following; Age 16, 75, 85, 95 & 100