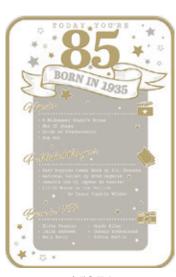

Gross box containing 24 packs of 6 cards.

Printed full colour on high quality board with feature coloured insides and full colour inserts. Die Cut with foil & emboss finish.

Card dimensions; Width 153mm x Length 229mm.

Assortment box containing 20 packs of 6 cards.

Printed full colour on high quality board with feature coloured insides and full colour inserts. Die Cut with foil & emboss finish.

Card dimensions; Width 153mm x Length 229mm.