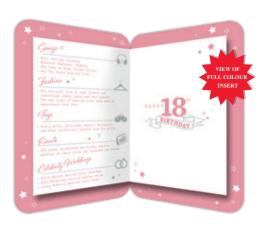

Gross box containing 24 packs of 6 cards.

Printed full colour on high quality board with feature coloured insides and full colour inserts. Die Cut with foil & emboss finish.

Card dimensions; Width 153mm x Length 229mm.