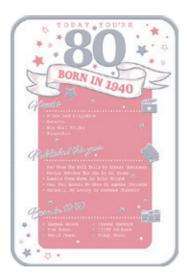

Card dimensions; Width 153mm x Length 229mm.

45358

45359

45360

45361

45362

45363

45364 45365 45366

Gross box containing 24 packs of 6 cards.

Printed full colour on high quality board with feature coloured insides and full colour inserts. Die Cut with foil & emboss finish.

Card dimensions; Width 153mm x Length 229mm.