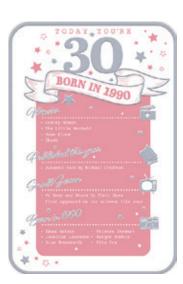

Gross box containing 24 packs of 6 cards.

Printed full colour on high quality board with feature coloured insides and full colour inserts. Die Cut with foil & emboss finish.

Card dimensions; Width 153mm x Length 229mm.