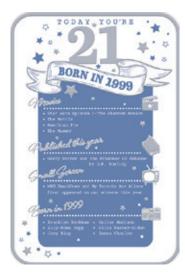

Card dimensions; Width 153mm x Length 229mm.

45358

45359

45360

45361

45362

45363

45364 45365 45366