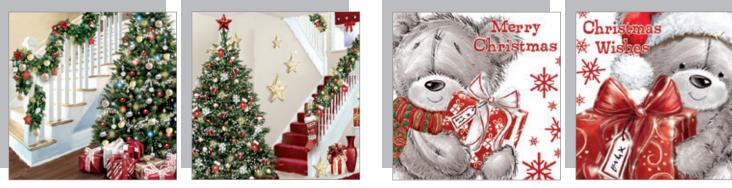

24 acetate packs per display box with 12 cards and envelopes per acetate pack, 2 designs. Carton contains 4 display boxes.All cards printed full colour on quality board with foil or glitter finish. Card dimensions; width 140mm x length 140mm.