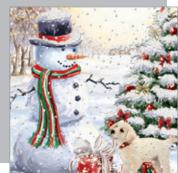

43682 Glitter

43683 Silver Foil

43684 Red Foil

43686 Glitter

43687 Gold Foil

24 acetate packs per display box with 12 cards and envelopes per acetate pack, 2 designs. Carton contains 4 display boxes.All cards printed full colour on quality board with foil or glitter finish. Card dimensions; width 140mm x length 140mm.