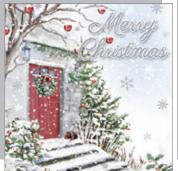

#### 2018 BGC XMAS ACETATES CI5

24 acetate packs per display box with 20 cards and envelopes per acetate pack, 2 designs.

Carton contains 4 display boxes. All cards are printed full colour on quality board with foil finish. Card dimensions; width 103mm x length 103mm.

43690 Red Foil

43689 Red Foil