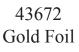

43676 Glitter

43677 Glitter

\* Christmas Wishes.\*

43680 Gold Foil

43681 Glitter

24 acetate packs per display box with 12 cards and envelopes per acetate pack, 2 designs. Carton contains 4 display boxes.All cards printed full colour on quality board with foil or glitter finish. Card dimensions; width 140mm x length 140mm.

43682 Glitter

43683 Silver Foil

43684 Red Foil

43686 Glitter

43687 Gold Foil

24 acetate packs per display box with 12 cards and envelopes per acetate pack, 2 designs. Carton contains 4 display boxes.All cards printed full colour on quality board with foil or glitter finish. Card dimensions; width 140mm x length 140mm.