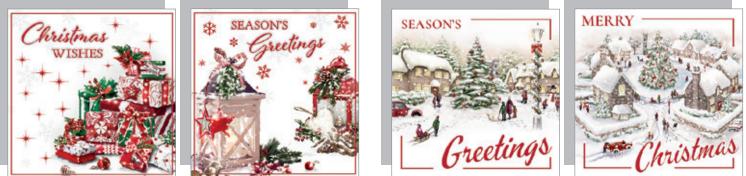

43676 Glitter

43677 Glitter

\* Christmas Wishes.\*

43680 Gold Foil

43681 Glitter

24 acetate packs per display box with 12 cards and envelopes per acetate pack, 2 designs. Carton contains 4 display boxes.All cards printed full colour on quality board with foil or glitter finish. Card dimensions; width 140mm x length 140mm.