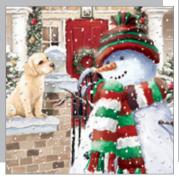

43682 Glitter

43683 Silver Foil

43684 Red Foil

43686 Glitter

43687 Gold Foil

24 acetate packs per display box with 12 cards and envelopes per acetate pack, 2 designs. Carton contains 4 display boxes.All cards printed full colour on quality board with foil or glitter finish. Card dimensions; width 140mm x length 140mm.